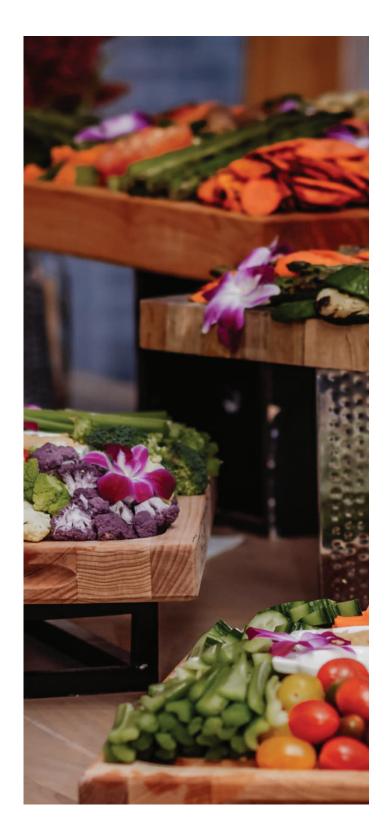

### DINING

Breakfast, lunch & dinner served in our restaurant

- Refreshment Break Stations from 7 AM to 5 PM
- Continental Breakfast featuring one hot breakfast item
- Continuously replenished fresh fruit & snacks
- Coffee, tea, soft drinks & bottled water
- Chef's specialty treat served during the mid-afternoon break